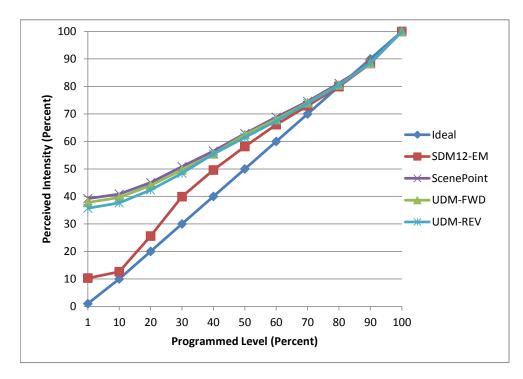

| Pass     | Pass       | Pass    | Pass    |
| Best-Fit Power Profile:             |          |            |         |         |
| Minimum ON                          | 1        | 10         | 9       | 9       |
| Maximum ON                          | 93       | 94         | 94      | 93      |
| Adjust                              | 100      | 100        | 100     | 100     |
| Light Output Range (vs. non-dimmed) |          |            |         |         |
| Maximum (Perceived)                 | 95.5%    | 95.5%      | 95.6%   | 95.6%   |
| Minimum (Perceived)                 | 9.8%     | 37.5%      | 36.2%   | 34.1%   |
| Minimum (Measured)                  | 1.0%     | 14.0%      | 13.1%   | 11.7%   |

## **Linearity Curves (Best-fit Power Profile Applied):**



## **Observations:**

Transistional Jumps may occur

bgk